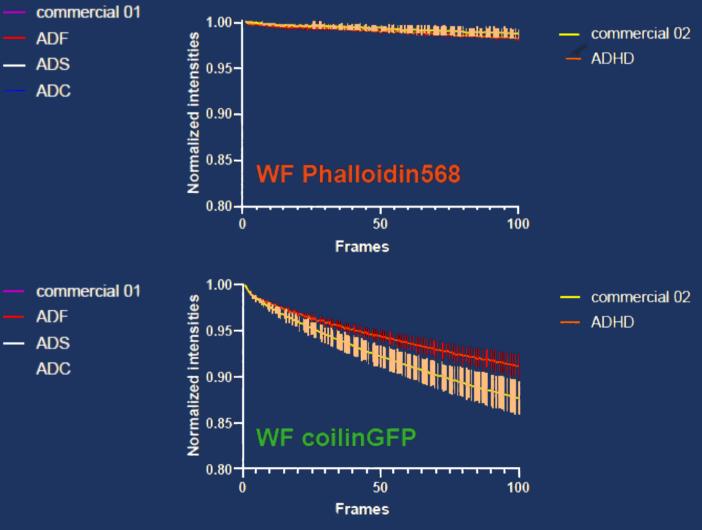

## **BLEACHING ASSAY OF NON-HARDENING MOUNTING MEDIA**

- commercial 01
- ADF
- ADS ADC

The mounting media developed at LM IMG CAS preserve sample fluorescence sufficiently. Based on the bleaching assay, we conclude that the stabilization properties and anti-fade effect given by their composition are at least fully comparable with frequently used popular commercial alternatives.