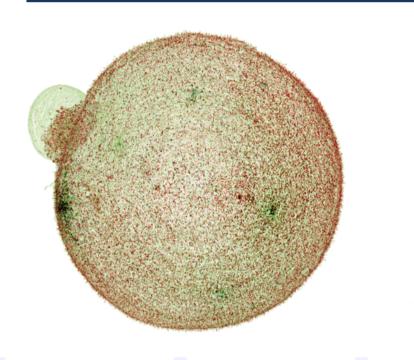

## **BLEACHING ASSAY OF NON-HARDENING MOUNTING MEDIA**

- commercial 01
- ADF
- ADS ADC

The mounting media developed at LM IMG CAS preserve sample fluorescence sufficiently. Based on the bleaching assay, we conclude that the stabilization properties and anti-fade effect given by their composition are at least fully comparable with frequently used popular commercial alternatives.