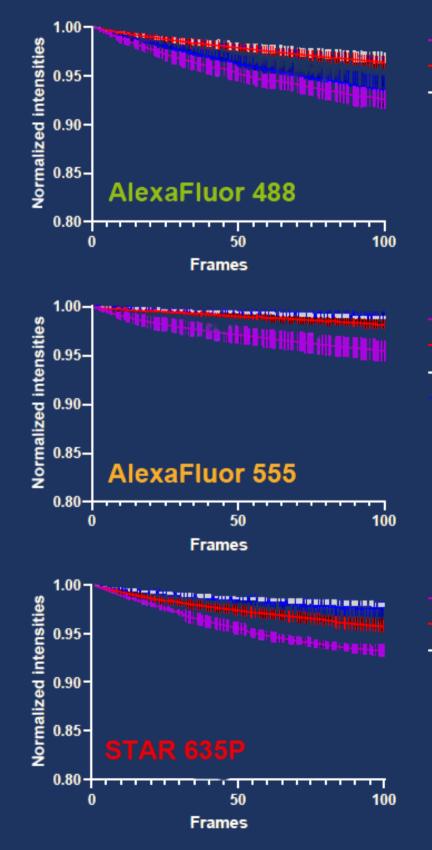

## **BLEACHING ASSAY OF NON-HARDENING MOUNTING MEDIA**

- commercial 01
- ADF
- ADS ADC

The mounting media developed at LM IMG CAS preserve sample fluorescence sufficiently. Based on the bleaching assay, we conclude that the stabilization properties and anti-fade effect given by their composition are at least fully comparable with frequently used popular commercial alternatives.